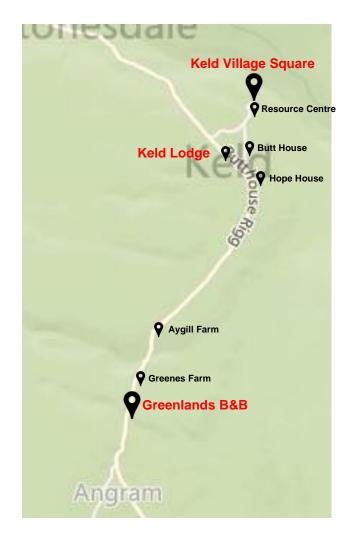

## **Map Directions from Keld**

Distance approx. 0.8 miles 18 mins walk via B6270 (Butthouse Rigg)

## From the Pennine Way:

Walk straight up the hill from the village square past the following places

- Keld Resource Centre
- Butt House

When you reach the junction by the telephone box, turn left and then follow the Coast to Coast directions

## From the Coast to Coast:

When you reach Keld Lodge carry on following the B6270 (Butthouse Rigg) Walk past

Hope House

Walk down the hill, pass

Aygill Farm

Up the small hill, pass

Greenes Farm

And Greenlands B&B is on the left